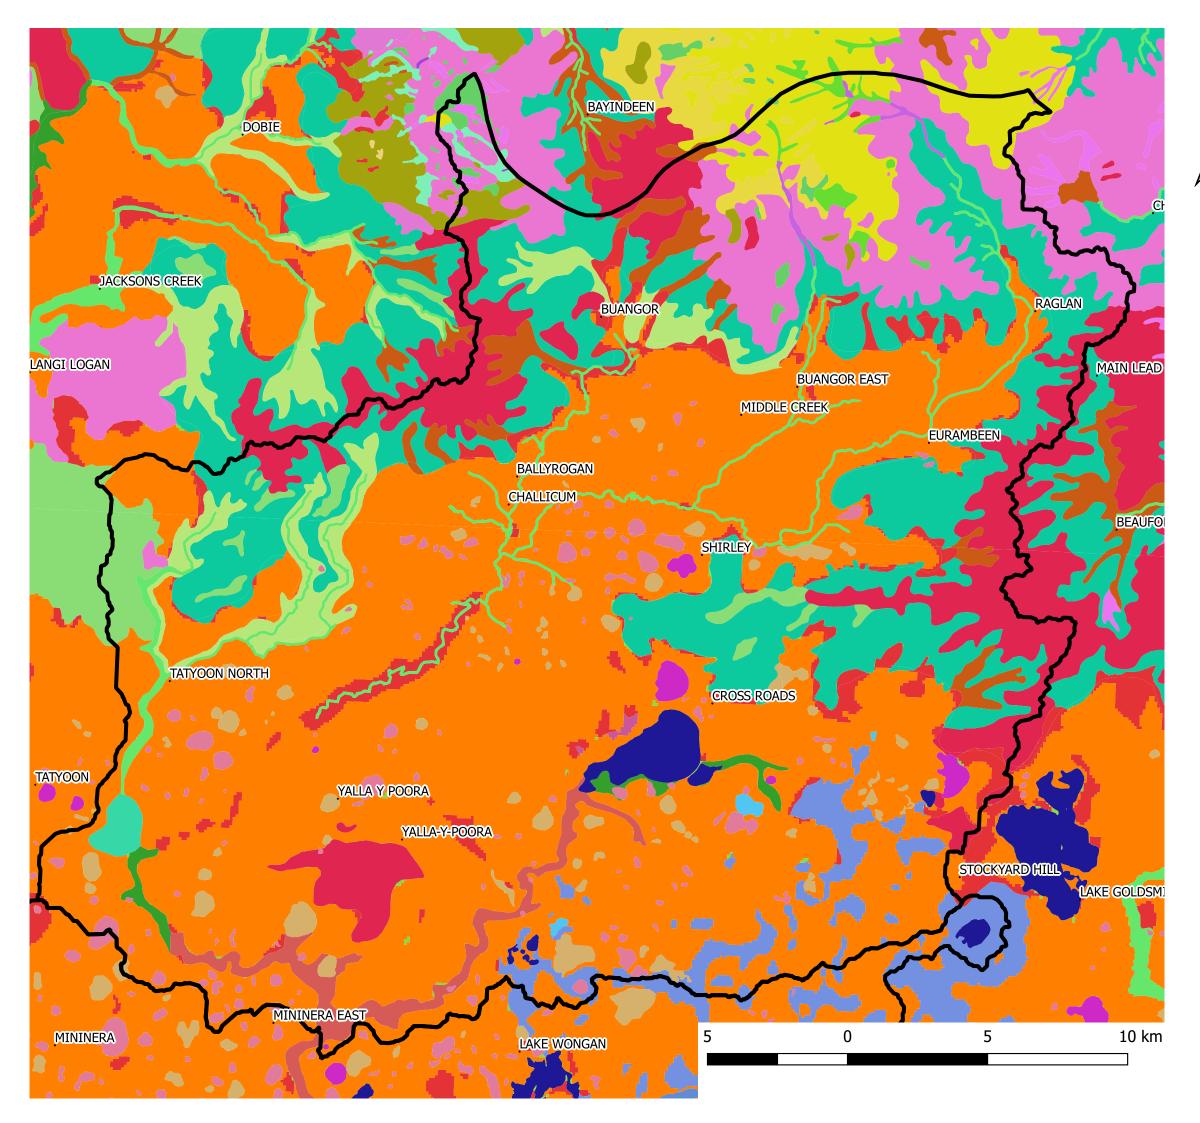

1:135,000

Pre 1750 Native Vegetation EVC H12

| Beyond Bolac Catchment Action Area                                       |
|--------------------------------------------------------------------------|
| Pre 1750 Native Vegetation EVC                                           |
| Alluvial Terraces Herb-rich Woodland                                     |
| Alluvial Terraces Herb-rich Woodland/Plains Grassy Woodland Complex      |
| Aquatic Herbland/Plains Sedgy Wetland Mosaic                             |
| Brackish Drainage-line Aggregate                                         |
| Creekline Grassy Woodland                                                |
| Damp Sands Herb-rich Woodland                                            |
| Floodplain Riparian Woodland                                             |
| Granitic Hills Woodland                                                  |
| Grassy Dry Forest                                                        |
| Grassy Woodland                                                          |
| Grassy Woodland/Heathy Dry Forest Complex                                |
| Heathy Dry Forest                                                        |
| Heathy Woodland                                                          |
| Herb-rich Foothill Forest                                                |
| Hills Herb-rich Woodland                                                 |
| Plains Grassland                                                         |
| Plains Grassland/Plains Grassy Woodland Mosaic                           |
| Plains Grassy Wetland                                                    |
| Plains Grassy Woodland                                                   |
| Plains Sedgy Wetland                                                     |
| Plains Sedgy Woodland                                                    |
| Riparian Forest                                                          |
| Riparian Woodland                                                        |
| Rocky Outcrop Shrubland/Rocky Outcrop Herbland Mosaic                    |
| Rocky Outcrop Shrubland/Rocky Outcrop Herbland/Grassy Dry Forest Complex |
| Seasonally Inundated Shrubby Woodland                                    |
| Sedgy Riparian Woodland                                                  |
| Stony Rises Woodland                                                     |
| Valley Grassy Forest                                                     |
| Water Body - Fresh                                                       |
| Water body - salt                                                        |
| Wet Forest                                                               |
| Wetland Formation                                                        |
|                                                                          |