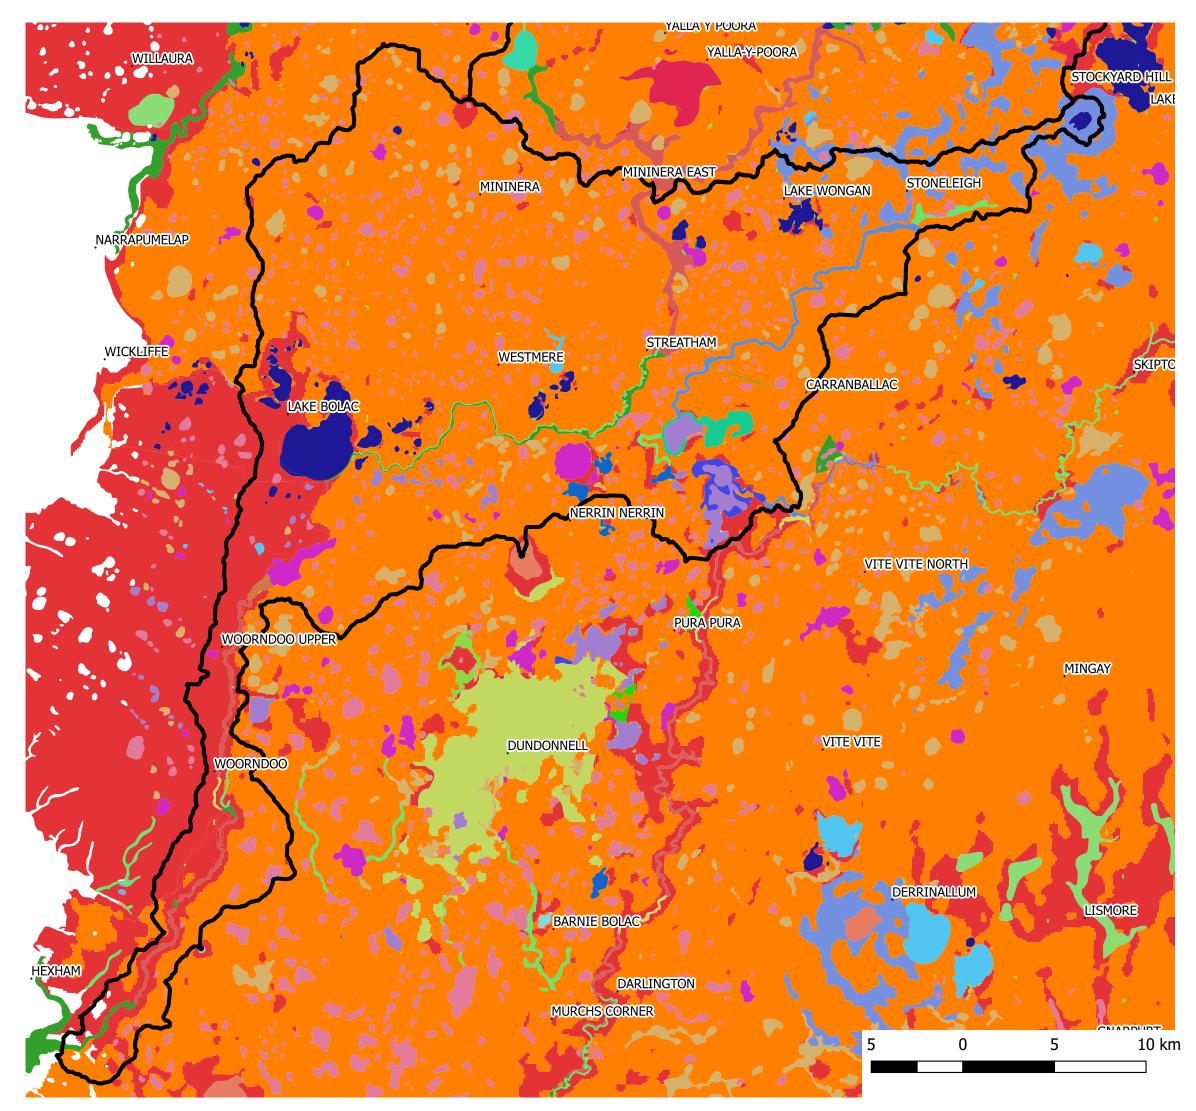

1:207,000

Pre 1750 Native Vegetation EVC H11

| Beyond Bolac Catchment Action Area                                        |
|---------------------------------------------------------------------------|
| Pre 1750 Native Vegetation EVC                                            |
| Aquatic Herbland/Plains Sedgy Wetland Mosaic                              |
| Brackish Drainage-line Aggregate                                          |
| Brackish Lake Aggregate                                                   |
| Brackish Wetland                                                          |
| Creekline Grassy Woodland                                                 |
| Creekline Tussock Grassland                                               |
| Floodplain Riparian Woodland                                              |
| Floodplain Riparian Woodland/Plains Grassy Woodland Mosaic                |
| Freshwater Lake Aggregate                                                 |
| Freshwater Lignum Shrubland                                               |
| Grassy Woodland                                                           |
| Grey Clay Drainage-line Aggregate                                         |
| Heathy Dry Forest                                                         |
| Lignum-Cane Grass Swamp                                                   |
| Plains Grassland                                                          |
| Plains Grassland/Plains Grassy Woodland Mosaic                            |
| Plains Grassland/Stony Knoll Shrubland Mosaic                             |
| Plains Grassy Wetland                                                     |
| Plains Grassy Woodland                                                    |
| Plains Grassy Woodland/Stony Knoll Shrubland Mosaic                       |
| Plains Sedgy Wetland                                                      |
| Plains Sedgy Woodland                                                     |
| Plains Swampy Woodland                                                    |
| Riparian Woodland                                                         |
| Riparian Woodland/Escarpment Shrubland Mosaic                             |
| Saline Lake Aggregate                                                     |
| Scoria Cone Woodland                                                      |
| Stony Knoll Shrubland                                                     |
| Stony Knoll Shrubland/Plains Grassy Woodland/Plains Grassy Wetland Mosaic |
| Stony Rises Woodland                                                      |
| Water Body - Fresh                                                        |
| Water body - salt                                                         |
| Wetland Formation                                                         |
|                                                                           |