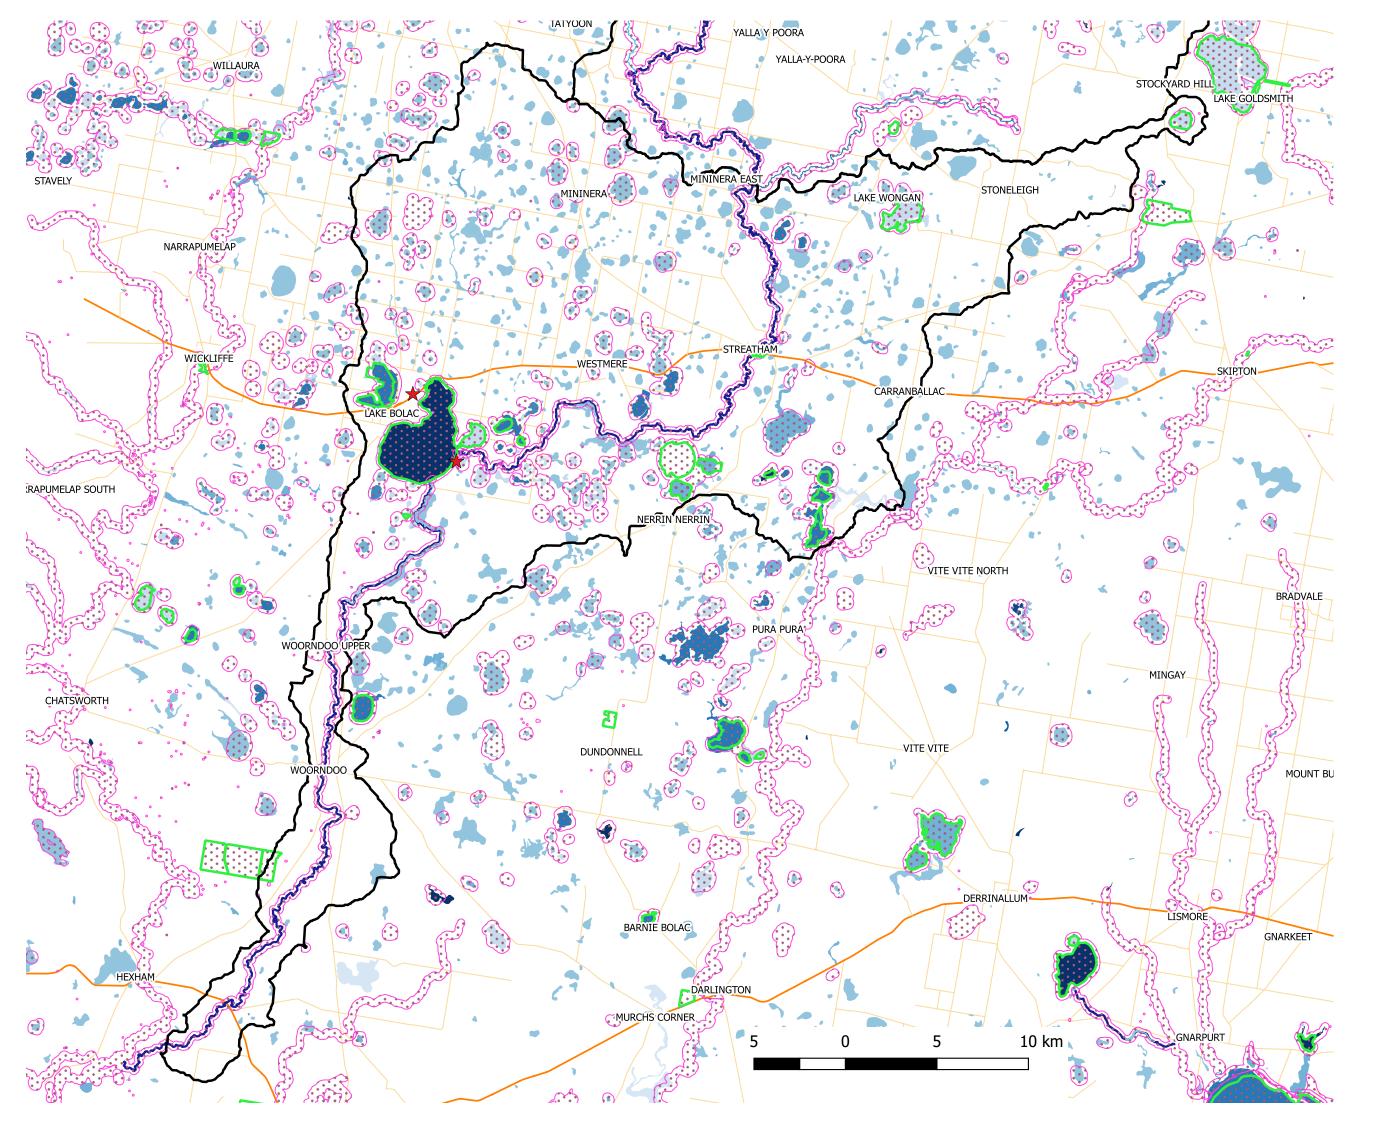

1:207,000

## Cultural Heritage H11

Beyond Bolac Catchment Action Group Area

★ Approximate location Cultural Archaeological Site

Park or Reserve

Cultural Heritage Sensitivity

Wetland

- Permanent freshwater lake
- Permanent freshwater mar

Permanent freshwater swamp

Permanent saline lake

Permanent saline marsh

Permanent saline swamp

Temporary freshwater lake

Temporary freshwater mar

Temporary freshwater swamp

Temporary saline lake

Temporary saline marsh

Temporary saline swamp

Watercourse

- ----- CHALLICUM CREEK
- ---- FIERY CREEK
- ---- SALT CREEK
- ----- WONGAN CREEK

## Road

- HIGHWAY
- ROAD